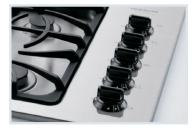

## Signature Features

**Quick Boil**Boils water faster.

Continuous Grates
Continuous grates make it easy to
move heavy pots and pans between
burners without lifting.

Express-Select® Controls
Easily go from warm to boil.

Fits-More™ Cooktop
The Fits-More™ cooktop features five burners so you can cook more at once.